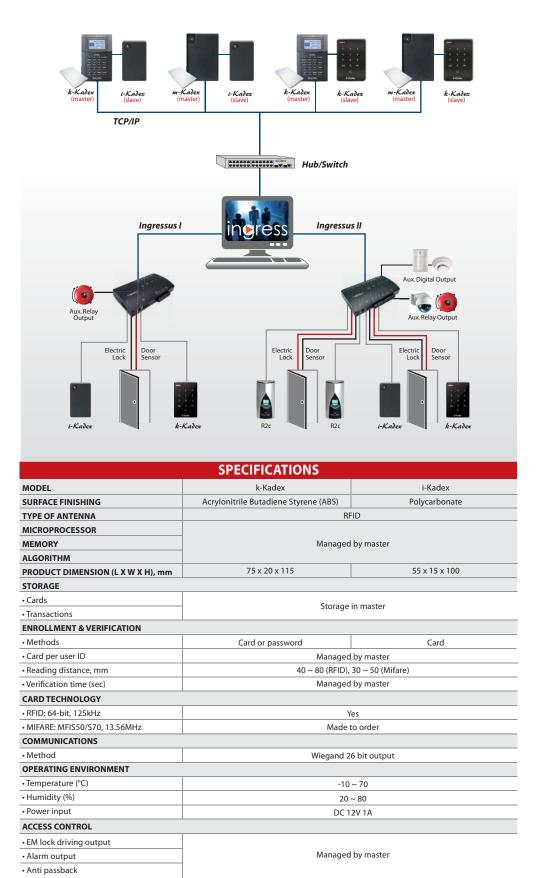

### **LAYOUT PLAN**

# System Communication

 $\textbf{NOTE:} Specifications \ are \ subject \ to \ change. \ Check \ \textbf{http://product.fingertec.com} \ for \ latest \ product \ information.$