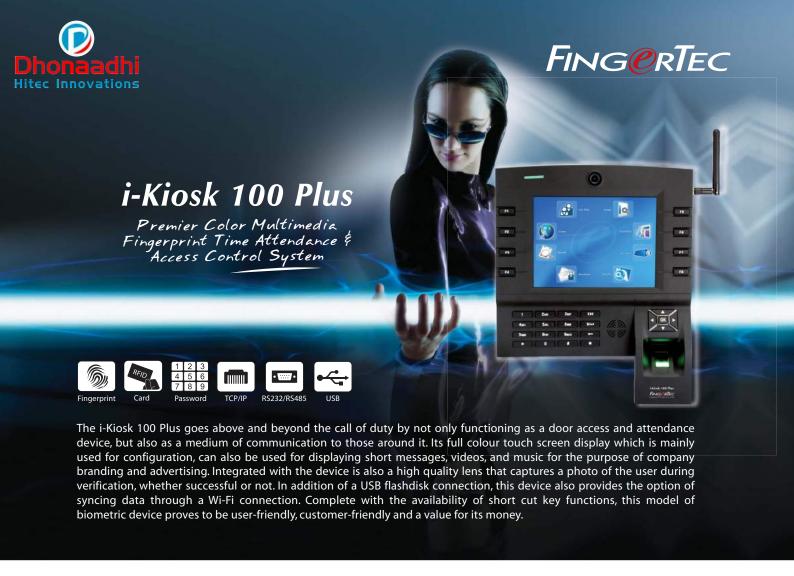

### Camera

Don't compromise on security! Every time a user attempts to verify into an authorized area, this hi-tech camera captures a photo of the user. This feature is useful in warding off vandals, and in duress situations.

**Wireless Data Management** 

That's right. With the USB flashdisk port and the Wi-Fi data communication, syncing of data can now be done without any wiring hassle.

# **Supersized Capacity**

Get up to 10,000 fingerprint templates and 200,000 transaction logs – more than enough to fulfill the requirements of an SME.

#### **Shortcut Keys**

Program these keys to take you to commonly used functions in just one step. Did we mention that we make things easy?

## T9 Input Method

Reduce your time and effort by using the T9 method of typing when doing data input. With T9 Input, you just need to press a button once for the alphabet that your want.

#### Mini TV

Take your full colour touch screen display to the next level. Display a company ad, corporate song, or even a short entertaining clip for your customers/guests to view in your waiting room.