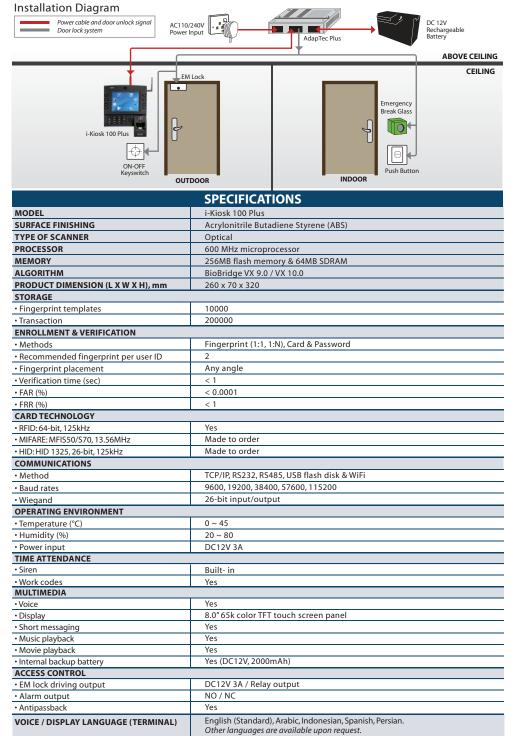

one step. Did we mention that we make things easy?



## T9 Input Method

Reduce your time and effort by using the T9 method of typing when doing data input. With T9 Input, you just need to press a button once for the alphabet that your want.



#### Mini TV

Take your full colour touch screen display to the next level. Display a company ad, corporate song, or even a short entertaining clip for your customers/guests to view in your waiting room.



# Manage Your Data Easily

Administration is easy with the Ingress software application. Ingress allows you to remotely manage door activity of all connected terminals, while containing time attendance functions for attendance monitoring.



#### **Packaging**

Dimension (mm) : 350(L) x 90(W) x 300(H)

Weight : 3.5 kg



### **LAYOUT PLAN**