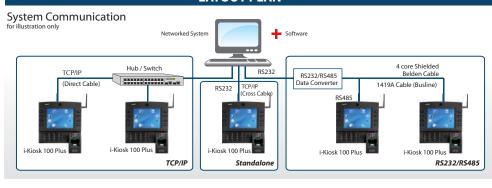

st one step. Did we mention that we make things easy?



## T9 Input Method

Reduce your time and effort by using the T9 method of typing when doing data input. With T9 Input, you just need to press a button once for the alphabet that your want.



#### Mini TV

Take your full colour touch screen display to the next level. Display a company ad, corporate song, or even a short entertaining clip for your customers/guests to view in your waiting room.



# Manage Your Data Easily

Administration is easy with the Ingress software application. Ingress allows you to remotely manage door activity of all connected terminals, while containing time attendance functions for attendance monitoring.



#### **Packaging**

Dimension (mm) : 350(L) x 90(W) x 300(H)

Weight : 3.5 kg



### **LAYOUT PLAN**