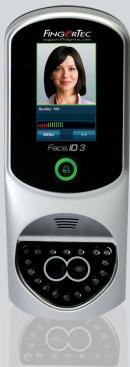

## The door doesn't recognize you, Face ID 3 does

Face ID 3 is FingerTec's advanced face recognit- ion terminal. Building on the facial recognition technology, Face ID 3 uses high quality infrared cameras to scan your facial features and verify your identity. Face ID 3 is designed to cater to the demand for a contactless solution in biometrics recognition, while maintaining its quality perfor- mance and high reliability. The slim and stylish design of Face ID 3 is perfect as a door access solution at any office, delivering higher security and a modern look at the same time. Also, stay on top of things when managing Face ID 3 with FingerTec's practical and reliable in-house software.

**Contactless Identification** With Face ID 3, all you need is one look, and you're ready to go. Facial recognition makes it easy for you to verify yourself without having to free your hands.

Manage Your Data Easily Administration is easy with the Ingress software application. Ingress allows you to remotely manage door activity of all connected terminals, while containing time attendance functions for attendance monitoring.