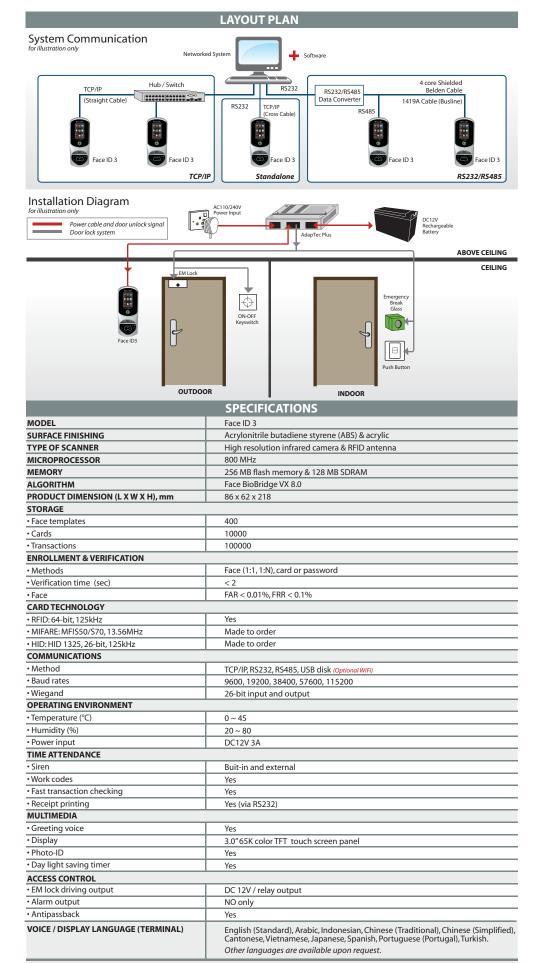

Multiple Communication Methods

Sync Face ID 3 with a PC using one of the many available connections: TCP/IP, RS232, RS485, USB flash disk or 26-bit Wiegand input-output.

Multi-Verification Methods You have multiple verification options with Face ID 3. Verify yourself using face, card, or even by password.

Dimension (mm) :245(L) x 90(W) x 225(H) Weight :1.3kg

NOTE: Specifications are subject to change. Check http://product.fingertec.com for latest product information