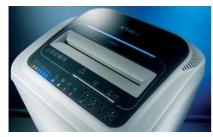

## **Touch Screen Panel**

Just touch the controls to activate the machine functions. Keep your finger on the "Forward" control for 5 seconds and the machine functions continuously for 30 seconds when transparent material needs to be shredded. A light comes on when the blades need to be oiled.