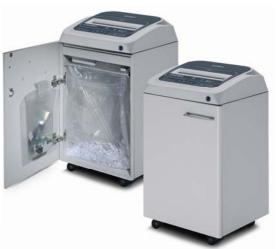

## "Touch Screen" ENERGY SMART Office shredder

Manufacturer: **ELCOMAN S.R.L. KOBRA Brand:** Model: **KOBRA 270 TS S5** Article code: 99.835E/S

## Straight-cut "Touch Screen" Office shredder

- Shreds up to 32 sheets of paper (A4 70 gr.) at a time, CDs, DVDs, credit cards
- **Touch Screen Panel**
- "EPC Electronic Power Control" System: shows the shredding load required to optimise shredding without jams
- "ENERGY SMART®" power saving system: machine goes into power saving stand-by mode after just 8 seconds and switches off automatically after 4 hours of non-operation
- "AUTOMATIC REVERSE" System in case of jamming
- 24 hour continuous duty motors: no duty cycle or timed cool down periods
- Heavy duty chain drive with steel gears "SUPER POTENTIAL POWER UNIT"
- Carbon hardened cutting knives unaffected by staples and metal clips
- New high precision design of cutting knives allows high shred loads with low power consumption
- 2 separate sets of cutting blades: one for paper and one for CDs, DVDs and credit cards
- 2 distinct bags for separating shredded paper from plastic shreds

Two separate sets of cutting knives

Two entry openings and two sets of cutting knives for the separate insertion and shredding of paper, CDs, DVDs, and credit cards and separation of shredded material into two bags.