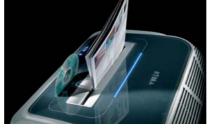

Two separate sets of cutting knives

Two entry openings and two sets of cutting knives for the separate insertion and shredding of paper, CDs, DVDs, and credit cards and separation of shredded material into two bags.