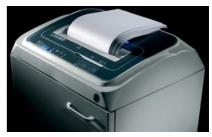

## "Touch Screen" ENERGY SMART Office shredder

Manufacturer: **ELCOMAN S.R.L. KOBRA Brand:** Model: **KOBRA 270 TS S5** Article code: 99.835E/S

## Straight-cut "Touch Screen" Office shredder

- Shreds up to 32 sheets of paper (A4 70 gr.) at a time, CDs, DVDs, credit cards
- **Touch Screen Panel**
- "EPC Electronic Power Control" System: shows the shredding load required to optimise shredding without jams
- "ENERGY SMART®" power saving system: machine goes into power saving stand-by mode after just 8 seconds and switches off automatically after 4 hours of non-operation
- "AUTOMATIC REVERSE" System in case of jamming
- 24 hour continuous duty motors: no duty cycle or timed cool down periods
- Heavy duty chain drive with steel gears "SUPER POTENTIAL POWER UNIT"
- Carbon hardened cutting knives unaffected by staples and metal clips
- New high precision design of cutting knives allows high shred loads with low power consumption
- 2 separate sets of cutting blades: one for paper and one for CDs, DVDs and credit cards
- 2 distinct bags for separating shredded paper from plastic shreds

## **Touch Screen Panel**

Just touch the controls to activate the machine functions. Keep your finger on the "Forward" control for 5 seconds and the machine functions continuously for 30 seconds when transparent material needs to be shredded. A light comes on when the blades need to be oiled.