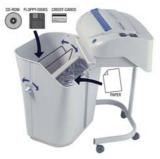

Removable waste bin with a special mechanism to separate shredded paper from plastic shreds of credit cards, CD-Rom and Floppy-Disks

"ENERGY SMART" Management system for zero power consumption in Stand-by mode