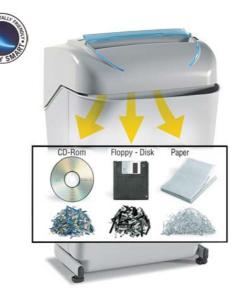

Multipurpose and Multimedia straight cut shredder equipped with "ENERGY SMART" system with optical illuminated indicators for zero power consumption in Stand-by mode and environmental protection.

- 24 hours continuous duty motor
- Heavy duty chain drive with steel gears "SUPER POTENTIAL POWER UNIT"
- Automatic Start/Stop through electronic eyes with stand-by function
- Automatic Stop when waste bin is out with light signal
- Does not require plastic bags
- Carbon hardened cutting knives take staples and paper clips
- Convenient 35 liters removable waste bin equipped with a special mechanism to **separate shredded paper from plastic shreds** of credit cards, CD-Rom and Floppy-Disks
- Motor thermal protection
- Certification marks: CB CSA CE
- Manufacturer: Elcoman Via Gorizia nº 9, 20030 Bovisio Masciago, (Milan) Italy
- Packaging: 1 unit per box
- EAN Barcode 8 026064 997218

Removable waste bin with a special mechanism to separate shredded paper from plastic shreds of credit cards, CD-Rom and Floppy-Disks

"ENERGY SMART" Management system for zero power consumption in Stand-by mode