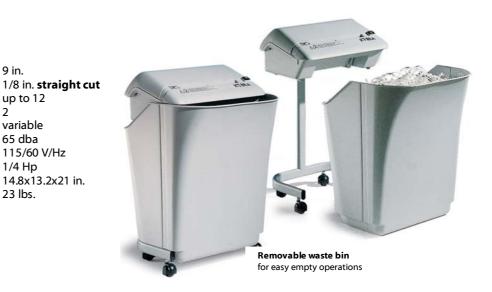

## **Deskside shredder**

## **KOBRA S-100**

Throat width: Shred size: Sheet capacity:

Security Level DIN 32757: Speed: Noise level: Voltage:

Power: 1/4 Hp Dimensions (WxDxH): 14.8x13.2x21 in.

23 lbs. Weight:

Deskside straight cut shredder, powerful, reliable and fully automatic.

9 in.

up to 12

variable

65 dba

115/60 V/Hz

- Automatic Start/Stop through electronic eyes
- Stand-by and reverse switch
- Does not require plastic bags
- Carbon hardened steel cutting knives unaffected by staples and clips
- Convenient 9,5 gallon removable waste bin for easy empty operations
- Mounted on casters
- Motor thermal protection
- Accessories: oil (a 7 Oz oil bottle) code n. SO-1032