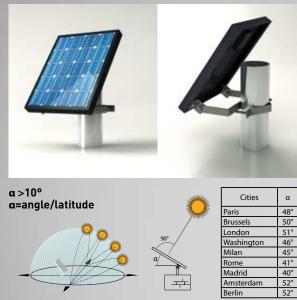

#### ECOSOL<sup>®</sup> PANEL

A 10W solar panel (dim. 355 x 290 x 30 mm) provided with brackets for mounting onto a wall or post (optional).

# $\textcircled{(\in R-Ready)}$

|                       | ECOSOL <sup>®</sup> PANEL |
|-----------------------|---------------------------|
| Power                 | 24 V                      |
| Power                 | 10 Wp                     |
| Operating temperature | -20°C +50°C               |
| Dimensions            | h355 x w290 x d30 mm      |
| Weight                | 2 kg                      |