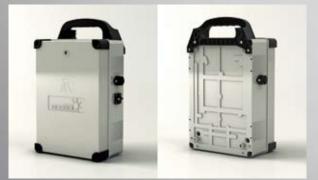

#### ECOSOL® BOX

24V interface box for automation control, with two 7.2 Ah batteries and a Clonix receiver included. The ECOSOL BOX with a handle is portable so that it can be easily recharged over the power grid using the ECOSOL CHARGER (optional). An additional ECOSOL DOUBLE box can be added to the ECOSOL BOX to increase the number of cycles.

### **TECHNICAL FEATURES**

|                        | ECOSOL <sup>®</sup> BOX  |
|------------------------|--------------------------|
| Power                  | 24 V                     |
| Peak current           | 10 A                     |
| Nom. battery capacity  | 7.2 Ah                   |
| Degree of protection   | IP55                     |
| Operating temperature  | -20°C +50°C              |
| Battery                | 2 - 12 V 7.2 A batteries |
| Weight                 | 6 kg                     |
| Dimensions             | h318 x w219 x d119 mm    |
| Panel maximum power    | 35 Wp                    |
| Rolling code receiver  | frequency 433.92 MHz     |
| Standby mode           | 0.15 W                   |
| Number of combinations | 4 billion                |
| Number of transmitters | 63                       |
|                        |                          |