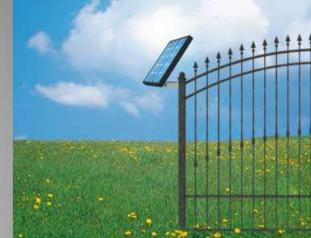

| Standby mode           | 0.15 W                   |
| Number of combinations | 4 billion                |
| Number of transmitters | 63                       |
|                        |                          |

Usable transmitter types: All ROLLING CODE transmitters compatible with

# $\textcircled{(\in R-Ready)}$

|                       | ECOSOL <sup>®</sup> PANEL |
|-----------------------|---------------------------|
| Power                 | 24 V                      |
| Power                 | 10 Wp                     |
| Operating temperature | -20°C +50°C               |
| Dimensions            | h355 x w290 x d30 mm      |
| Weight                | 2 kg                      |

The ECOSOL system is certified: CSA, CE, UNI EN ISO 14001 and UNI EN ISO 9001-2000.



UNAC CE









### Solar-powered system

**ECOSOL**<sup>®</sup>

05