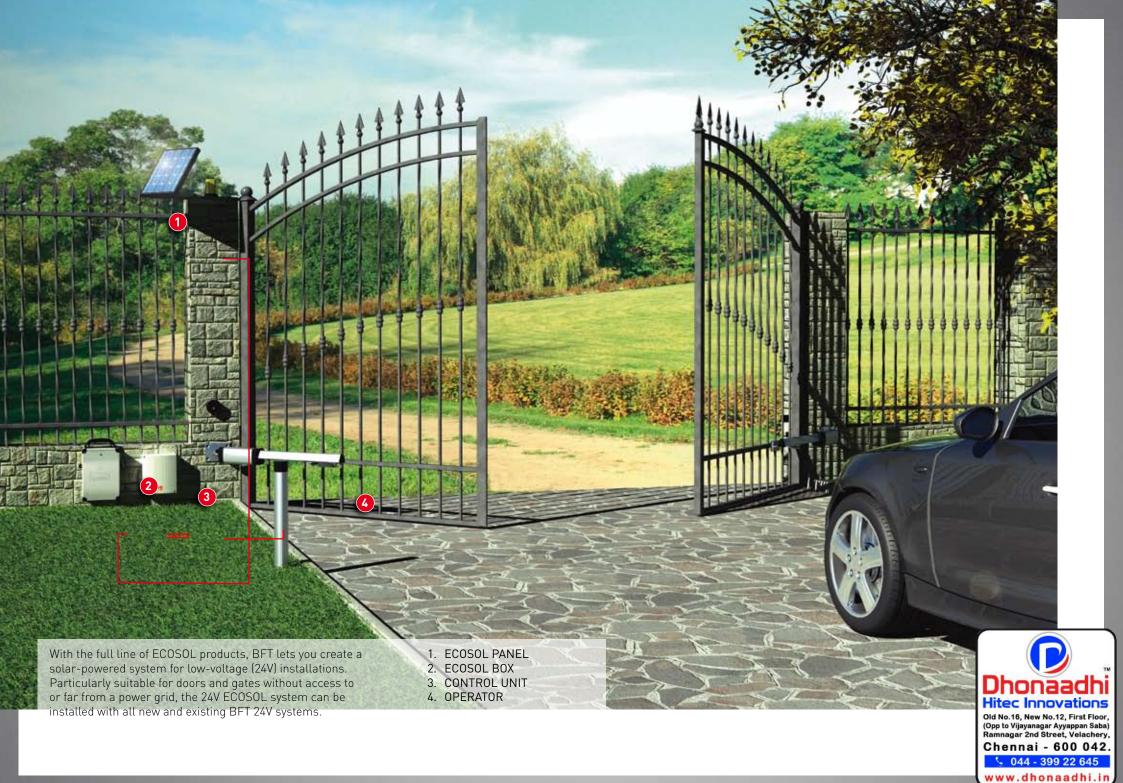

#### ECOSOL<sup>®</sup> PANEL

A 10W solar panel (dim. 355 x 290 x 30 mm) provided with brackets for mounting onto a wall or post (optional).

#### ECOSOL® BOX

24V interface box for automation control, with two 7.2 Ah batteries and a Clonix receiver included. The ECOSOL BOX with a handle is portable so that it can be easily recharged over the power grid using the ECOSOL CHARGER (optional). An additional ECOSOL DOUBLE box can be added to the ECOSOL BOX to increase the number of cycles.

### Solar-powered system

**ECOSOL**<sup>®</sup>

05