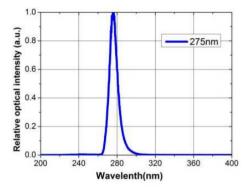

#### **FEATURES:**

- Motion Sensor (Optional Features)
- Beam Angle: 120°
- Peak Wavelength: 270 to 280nm
- Power Factor: >0.9
- Special UVC pass PC Cover
- Input Voltage: 85-277V.
- Linkable up to 7 fixtures
- 10W per m<sup>3</sup> 3 Hrs time 100 mJ/cm2