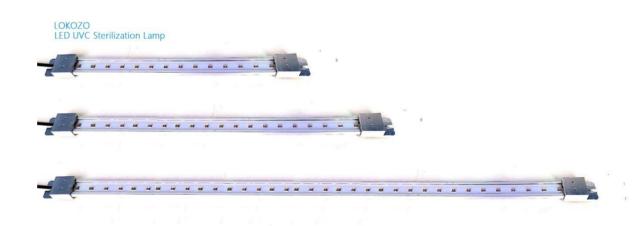

### **UVC LED DISINFECTOR LAMP**

The UV-POLLUX is the next generation UVC LED light fixture. It gives you the affordability and footprint of a traditional florescent black light tube and fixture but with the super long life of LED. This fixture is equipped with a SMD UV 1W LEDs, produces a beam angle of 120-degrees, and is easy to operate with a simple On/Off switch.

The LED is removable and may be replaced if needed. However, the tube is rated at a 50,000 hour life expectancy. The UV-POLLUX requires little to no maintenance and is suitable for small stages, lounges and mobile productions.

| PART NO         | WATTAGE | LENGTH | OPERATING VOLTAGE |
|-----------------|---------|--------|-------------------|
| UVC-POLLUX-Z10  | 10W     | 1Ft    | 230VAC            |
| UVC-POLLUX-Z20  | 20W     | 2Ft    | 230VAC            |
| UVC-POLLUX-Z40  | 40W     | 4Ft    | 230VAC            |
| UVC-POLLUX-Z80  | 80W     | 4Ft    | 230VAC            |
| UVC-POLLUX-Z100 | 100W    | 4Ft    | 230VAC            |
| UVC-POLLUX-Z150 | 150W    | 4Ft    | 230VAC            |
| UVC-POLLUX-Z200 | 200W    | 4Ft    | 230VAC            |