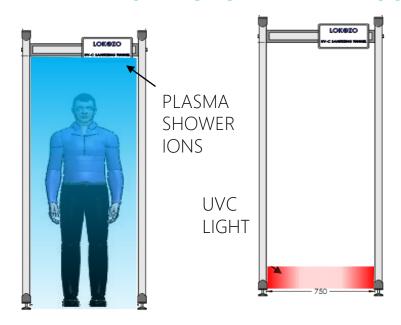

#### HOW DOES IT WORK?

CGATE machine generates Plasma SHOWER ions charged ions at approx. hundred millions per 8 second emission rate that are electro statically attracted to positively charged airborne particles and aerosol droplets and attaches to them in large numbers.

Plasma SHOWER ions generated by the CGATE form SHOWER s around micro particles such as airborne mold, corona or influenza viruses, mite allergens, bacteria, pollens, dust etc. and render them inactive through a chemical reaction by creating highly reactive OH groups called hydroxyl-radicals and H2O2 which are highly reactive and known at atmospheric detergents.

The Plasma SHOWER ions surround the hemagglutinin (surface proteins that form on organisms and trigger infections) and change into highly reactive OH groups which takes a hydrogen molecule from the hemagglutinin and change into water (H2O). The hemagglutinin molecules are destroyed so the virus become deactivated.

Step 1. Plasma Shower ions are Boosted into the air which create H+ & O2
& O2
Step 2. H+ & O2- are stick to Germs, Bacteria & Virus (COVID-19) and Plasma cluster ions neutralize their charge by which destroy the protein of the Germs, Bacteria and Virus

Germs, Bacteria & Virus

3. Plasma Shower ions Return back to air as Vapor