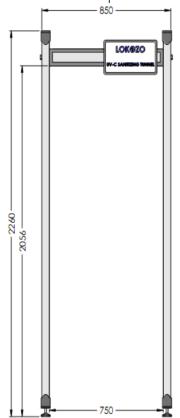

| Model           | CGATE   |
|-----------------|---------|
| Length          | 1400 mm |
| Width           | 850 mm  |
| Entrance height | 2260 mm |
|                 |         |

info@dhonaadhi.in Web : www.dhonaadhi.ir