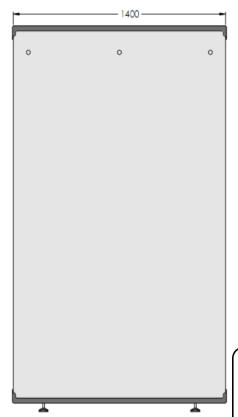

| Model           | CGATE   |
|-----------------|---------|
| Length          | 1400 mm |
| Width           | 850 mm  |
| Entrance height | 2260 mm |
|                 |         |

info@dhonaadhi.in Web : www.dhonaadhi.ir