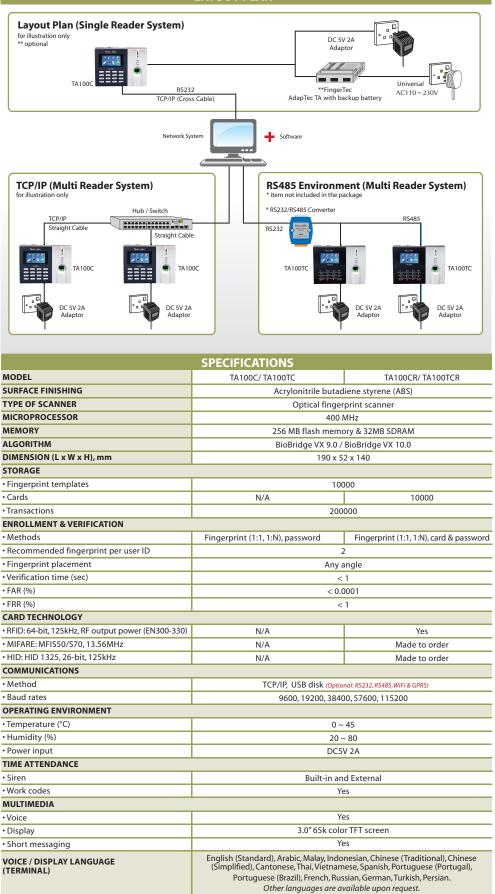

## **LAYOUT PLAN**

English, Arabic, Arabic (Kuwait), Malay, Indonesian, Chinese (Traditional), Chinese (Simplified), Thai, Vietnamese, Korean, Spanish, Portuguese (Portugal), Portuguese (Brazil), Polish, French, Russian, German, Italian, Turkish, Persian, Lithuanian

\*N/A: Not applicable

**SOFTWARE LANGUAGE**