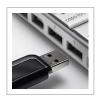

#### **Easy Data Management**

All you need is a USB flash disk to transfer transaction logs to your computer. It is that easy.