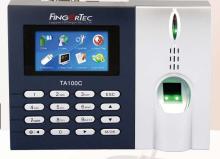

# Multiply Your Value with **TA100C**

Move to the modern era of time attendance with the TA100C biometric device. With a systematic method of data collection, all your staff will have to do is scan their fingerprint and presto! - your attendance record for the day has been taken care of. The eye-catching full colour TFT screen enhances the hi-tech look of the machine, and compliments the overall look of any office environment. TA100C also has an option for you to upgrade your device with a touch screen (TA100TC), to accept card verification (TA100TCR) to provide you with ample of variety.

## **User-Friendly Icons**

Complete with configuration icons, the interface in TA100C couldn't be more user-friendly.

#### **Full Colour Screen**

This model comes with a full colour TFT screen. Display pictures corporate advertisements, screen savers and much more on the colour screen of the terminals.