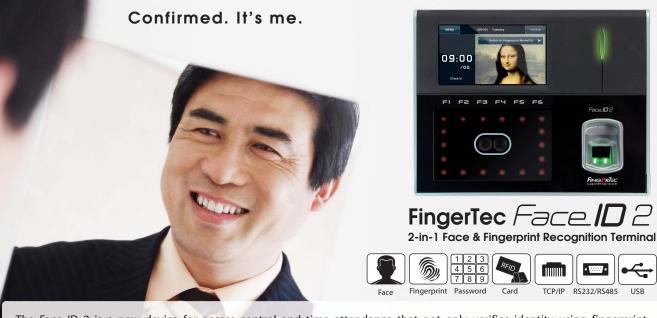

The Face ID 2 is a new device for access control and time attendance that not only verifies identity using fingerprint matching, but also uses a new technology that can run a facial recognition match. This means, the Face ID 2 will run a scan of your face using its high resolution infrared camera, and match it to the scan that was previously memorized into the system. It is not just in the movies anymore, this is reality! The Face ID 2 brings contactless verification, tighter security and a user-friendly interface all into one compact device.

**Get Airtight Security** The Face ID 2 can be used as an even tighter access control device especially if both face & fingerprint biometrics authentication methods

The Face ID 2 can recognize four different types of identity verifications which are: Fingerprint, Face ID, RFID card and password verifications.

**Multi-Verification Methods** 

Never Lose your Identity! Has your fingerprint been damaged due to injuries or past nature of work? Just fall back on the face recognition biometrics instead. With the Face ID 2, you may have lost your fingerprint, but not your identity!