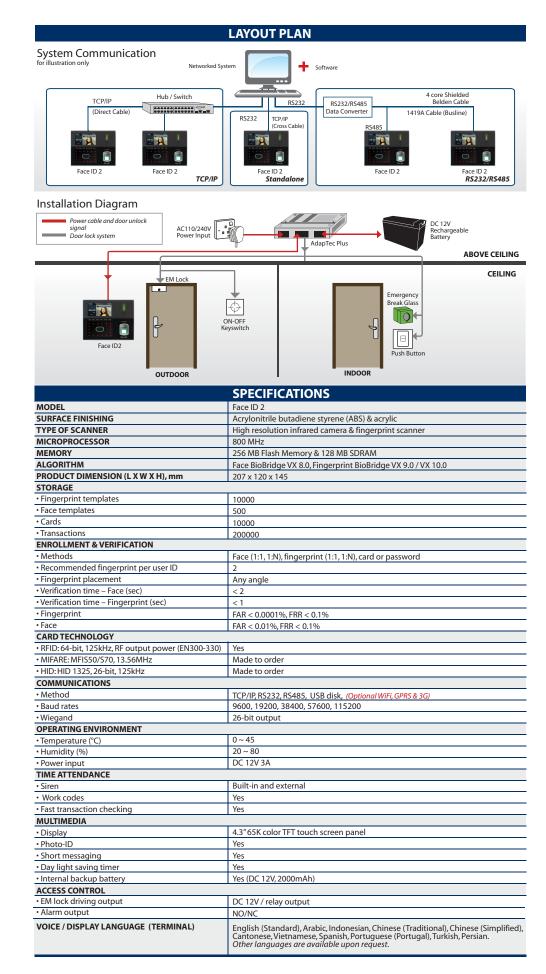

## **Supersized Capacity** The Face ID 2 can store more than 10000 user templates and up to 100000 transaction logs which can be downloaded into a computer via TCP/IP, RS232, RS485, or via USB flash disk connection.